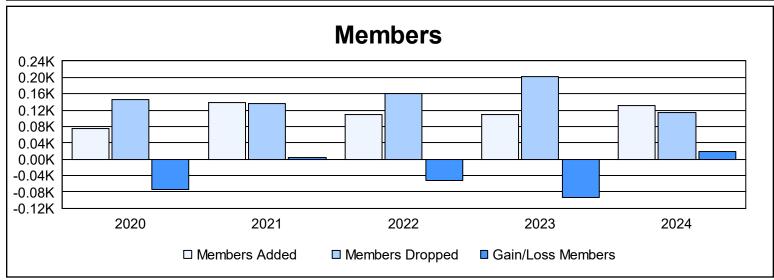

District 9 SW As of June 2024 Cumulative

| Year      | New<br>Clubs | Dropped<br>Clubs | Gain/<br>Loss<br>Clubs | New<br>Members | Charter<br>Members | Reinstate<br>Members | Transfer<br>Members | Total<br>Member<br>Added | Total<br>Members<br>Dropped | Gain/<br>Loss<br>Members |
|-----------|--------------|------------------|------------------------|----------------|--------------------|----------------------|---------------------|--------------------------|-----------------------------|--------------------------|
| 2019-2020 | 0            | 1                | -1                     | 67             | 3                  | 4                    | 0                   | 74                       | 147                         | -73                      |
| 2020-2021 | 0            | 0                | 0                      | 104            | 0                  | 33                   | 1                   | 138                      | 135                         | 3                        |
| 2021-2022 | 1            | 0                | 1                      | 84             | 21                 | 1                    | 3                   | 109                      | 161                         | -52                      |
| 2022-2023 | 0            | 6                | -6                     | 99             | 0                  | 3                    | 7                   | 109                      | 203                         | -94                      |
| 2023-2024 | 0            | 1                | -1                     | 115            | 0                  | 15                   | 2                   | 132                      | 114                         | 18                       |
| Average   | 0            | 2                | -1                     | 94             | 5                  | 11                   | 3                   | 112                      | 152                         | -40                      |